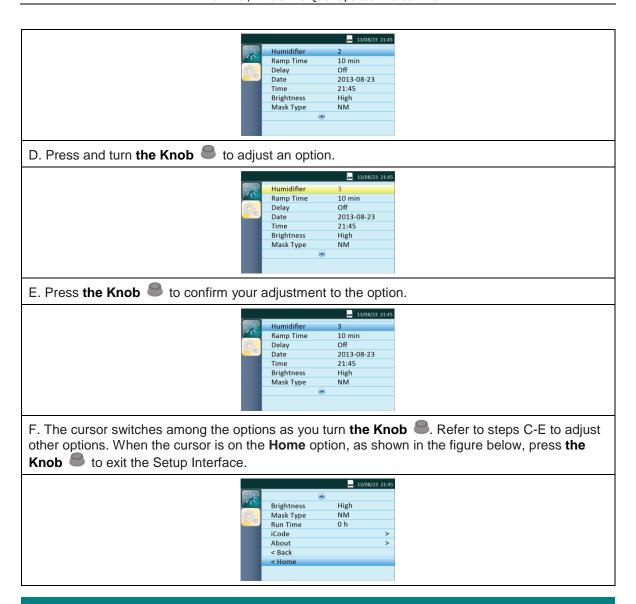

B. From the Main Interface shown above, press and hold **the Ramp Button** for three seconds. The screen displays the Initial Setup Interface, as shown in the figure below.

C. Press **the Knob** to access the Setup Interface, as shown in the figure below.

# 4. Starting Treatment

After you finish adjusting device settings and return to the Main Interface, press **the Knob** to start treatment.