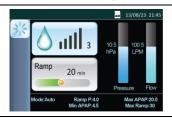

### 3. Adjusting Device Settings

A. After the device is connected to power, its screen displays the Main Interface shown in the left figure below (only applies to E-20A-H-O), or the Main Interface shown in the right figure below (only applies to E-20AJ-H-O).