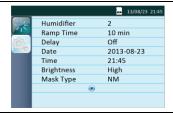

B. From the Main Interface shown above, press and hold **the Ramp Button** for three seconds. The screen displays the Initial Setup Interface, as shown in the figure below.

C. Press **the Knob** to access the Setup Interface, as shown in the figure below.