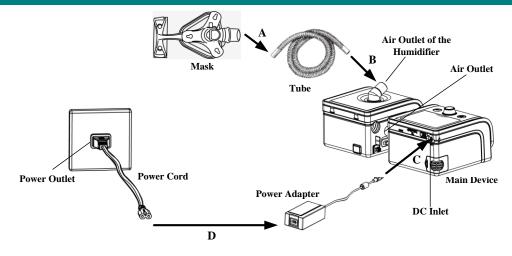

# 2. Setting up the Device

- A. Connect one end of the tube to the assembled mask.
- B. Connect the other end of the tube securely to the air outlet of the main device or of the humidifier, as shown in the figure above.
- C. Connect the power adapter to the DC inlet of the main device.
- D. Connect the power cord to the power adapter.
- E. Plug the power cord into the power outlet.