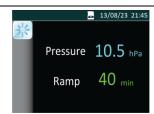

### 3. Adjusting Device Settings

A. After the device is connected to power, its screen displays the Main Interface shown in the left figure below (only applies to E-20A-H-O), or the Main Interface shown in the right figure below (only applies to E-20AJ-H-O).